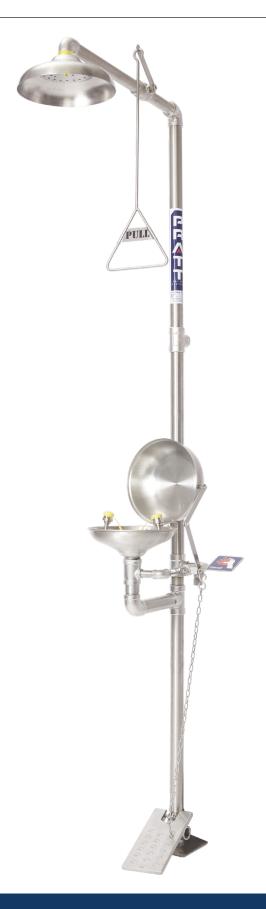

# PRATT COMBINATION 304SS SHOWER WITH EYE WASH & BOWL & FOOT TREADLE - FLIP TOP LID

#### **FEATURES**

- Shower stanchion and fittings are 304SS
- 304 Stainless Steel Shower Head
- 304 Stainless Steel Eye Wash Bowl
- Hand and Foot Operated via Push Handle, Foot Treadle and Pull Rod
- Stainless Steel Eyewash assembly with Plastic Dust Caps
- Flip Top Lid for dust protection