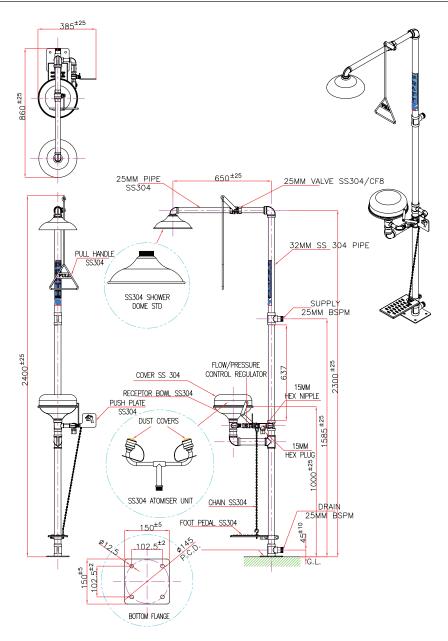

# PRATT COMBINATION 304SS SHOWER WITH EYE WASH & BOWL & FOOT TREADLE - FLIP TOP LID

| TECHNICAL INFORMATION                        |                                                                       |
|----------------------------------------------|-----------------------------------------------------------------------|
| INLET CONNECTION                             | 25mm BSPM                                                             |
| WATER SUPPLY-LINE SIZE                       | 25mm *Must be hydraulically sized to meet requirements.               |
| OUTLET CONNECTION                            | 25mm BSPM                                                             |
| MINIMUM PERFORMANCE REQUIREMENTS             | 210kPa / 30PSI *Caution should be taken when pressure exceeds 550 kPa |
| FLOW OUTPUT (AT MIN PERFORMANCE REQUIREMENT) | Shower 80 LPM Eye Wash 15 LPM Eye-Face Wash 30 LPM                    |
| WEIGHT(KG)                                   | 22                                                                    |
| DIMENSIONS (CM)                              | 79 X 30 X 35                                                          |