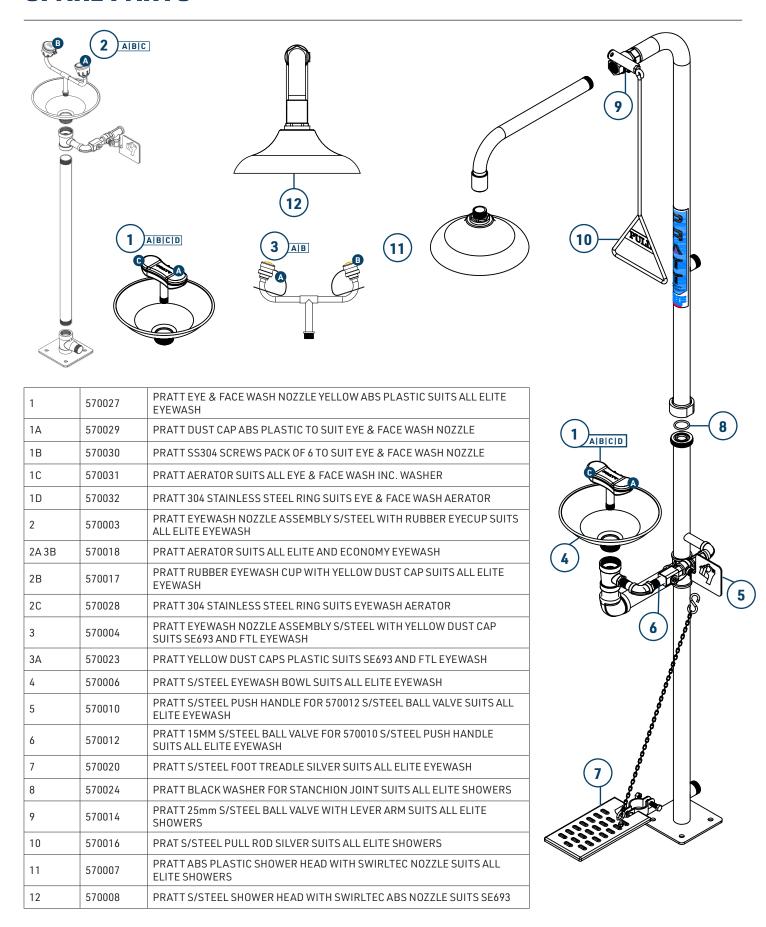

|
| MINIMUM PERFORMANCE REQUIREMENTS             | 210kPa / 30PSI *Caution should be taken when pressure exceeds 550 kPa |
| FLOW OUTPUT (AT MIN PERFORMANCE REQUIREMENT) | Shower 80 LPM Eye Wash 15 LPM Eye-Face Wash 30 LPM                    |
| WEIGHT(KG)                                   | 22                                                                    |
| DIMENSIONS (CM)                              | 79 X 30 X 35                                                          |

Installation of emergency showers, eye and eye/face wash equipment shall be in accordance with AS/NZS4775 or ANSI Standard Z358.1 - whichever is applicable to the installation. PRATT Safety advises due to ongoing research and development, specifications may change without notice.



## **SPARE PARTS**